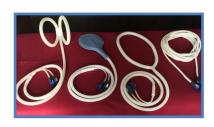

#### **RC Max PEMF 120 Tabletop**

Designed for use in Athletes' Homes, Team-Training Facilities, Sports-Medicine Departments, and Professional Practices.

Butterfly, Paddle, Large Loop, 30 Foot Rope Coil, and Pad.

RC&T's proprietary personal best performance and personal best fitness protocols use the coils above.

**Pelvic Correction Kit** 

Voxxlife Human Performance Technology (HPT)

Corrects musculoskeletal imbalance – most notably functional short leg and forward head postureand is part of our back, joint and overall spinal protocol.