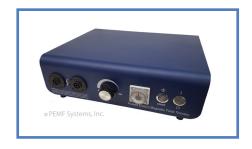

#### **RC Max PEMF 120 Tabletop**

Designed for use in Athletes' Homes, Team-Training Facilities, Sports-Medicine Departments, and Professional Practices.

Butterfly, Paddle, Large Loop, 30 Foot Rope Coil, and Pad.