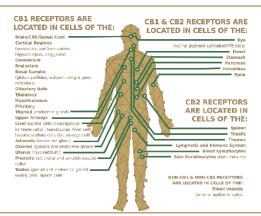

#### PATH OF PURITY

- Made from 100% organic Phytocannabinoid Rich (PCR) Full-Spectrum CBD Hemp Oil for a superior therapeutic entourage effect.
- 50mg tablet form, engineered with an ONLY-of-its-kind dual-tier-release-delivery-system (sublingual release of 25mg in first 30 minutes with second 25 mg release 3-6 hours later when CB1 and CB2 receptors signal for more) for optimal bioavailability and absorption.
- Less-than-point-three (<.3%) THC content so completely non-psychoactive.
- Priced to offer unparalleled value (\$.05 cents per mg) to your patients based on a 2 month supply. To learn more please see: pathofpurity.com/why-path-of-purity